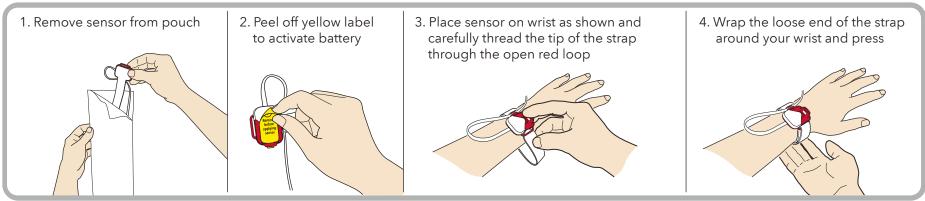

## Apply Sensor

See instructions on the back showing how to apply the sensor to your wrist and finger and insert the chip.

#### 2.1 Sensor Set Up