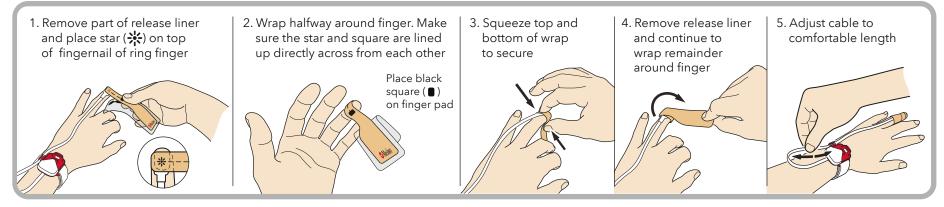

## Apply Sensor

See instructions on the back showing how to apply the sensor to your wrist and finger and insert the chip.

#### 2.2 Apply Finger Sensor