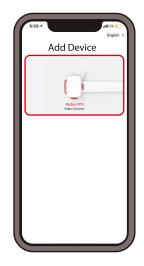

## Pair Radius PPG

Under Masimo SafetyNet App **Settings**, enter the **Add Device** menu, and follow instructions for pairing the Radius PPG to your phone.

For more info go to: masimo.com/masimo-safetynet