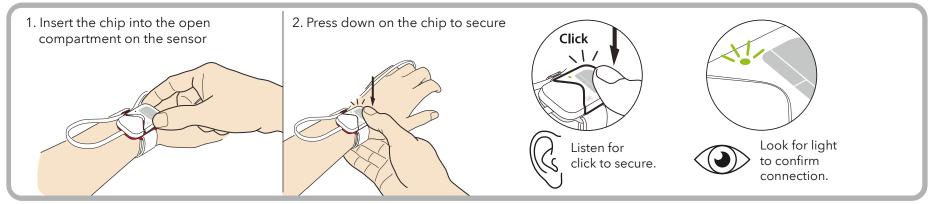

## Apply Sensor

See instructions on the back showing how to apply the sensor to your wrist and finger and insert the chip.

#### 2.3 Insert Chip